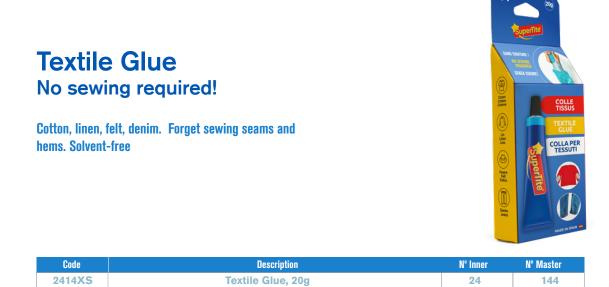

| 144       |

#### **Flexible Plastics Glue Transparent**

Skay, synthetic leather, plastic fabrics. Quick, strong, reliable bonding.



| Code   | Description                  | N° Inner | N° Master |
|--------|------------------------------|----------|-----------|
| 2452XS | Flexible plastics Glue, 20ml | 24       | 144       |



#### Modelling Glue Clean

Figures, model landscapes ships & trains. Clean, perfect joints for polystyrene and hard plastics.



| Code   | Description          | N° Inner | N° Master |
|--------|----------------------|----------|-----------|
| 2446XS | Modelling Glue, 20ml | 24       | 144       |



| Code   | Description      | N° Inner | N° Master |
|--------|------------------|----------|-----------|
| 2428XS | White Glue, 20ml | 24       | 144       |





#### Multipurpose Glue Cardboard, cork, textile, porcelain

Suitable for crafts and home repairs on any material. Ideal for children's craftwork.



| Code                                     | Description                                                                                                | N° Inner