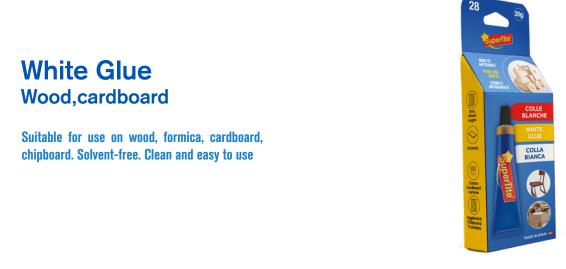

| Code   | Description      | N° Inner | N° Master |
|--------|------------------|----------|-----------|
| 2428XS | White Glue, 20ml | 24       | 144       |