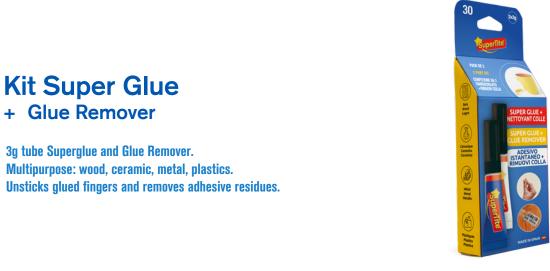

| Code   | Description                      | N° Inner | N° Master |
|--------|----------------------------------|----------|-----------|
| 2430XS | Super Glue, 3g + Glue remover 3g | 24       | 144       |