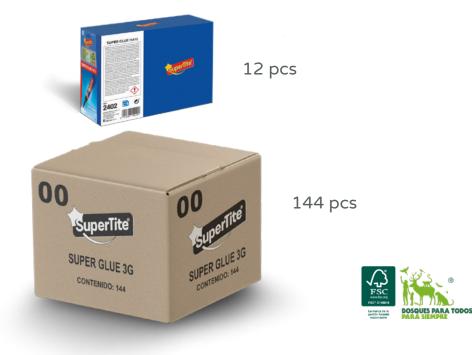

#### Super Glue Classic

Classic 3g tube. Super-fast and strong. Multipurpose: wood, ceramic, metal, plastics.

|  | Code   | Description    | N° Inner | N° Master |
|--|--------|----------------|----------|-----------|
|  | 2400XS | Super Glue, 3g | 24       | 144       |