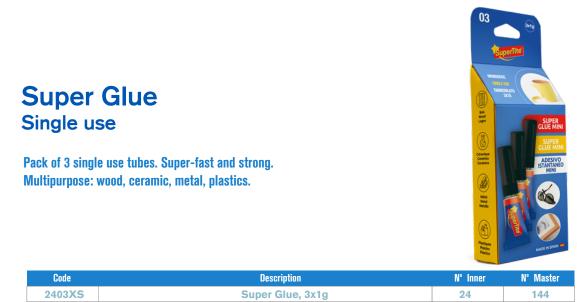

## Super Glue

Economy pack 5g. Super-fast and strong. Multipurpose: wood, ceramic, metal, plastics.

| Code   | Description    | N° Inner | N° Master |
|--------|----------------|----------|-----------|
| 2402XS | Super Glue, 5g | 24       | 144       |