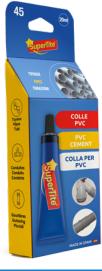

#### **PVC Cement** Pipes, conduits, guttering

Suitable for joining PVC pipes in pressure and waste systems. Excellent, leak-free bonding.

| Code   | Description      | N° Inner | N° Master |
|--------|------------------|----------|-----------|
| 2445XS | PVC Cement, 20ml | 24       | 144       |