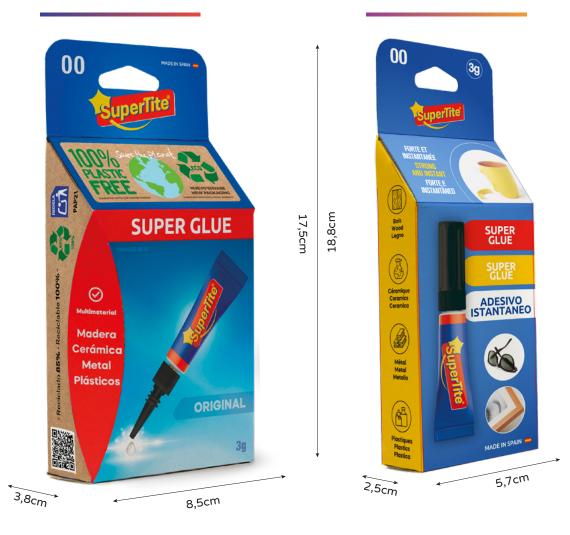

### New size Blister Box

### BEFORE BlisterBox

NOW BlisterBox

#### Super Glue Classic

Classic 3g tube. Super-fast and strong. Multipurpose: wood, ceramic, metal, plastics.

|  | Code   | Description    | N° Inner | N° Master |
|--|--------|----------------|----------|-----------|
|  | 2400XS | Super Glue, 3g | 24       | 144       |