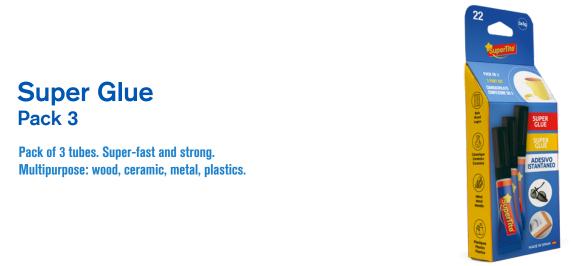

| Code   | Description      | N° Inner | N° Master |
|--------|------------------|----------|-----------|
| 2722XS | Super Glue, 3x3g | 24       | 144       |