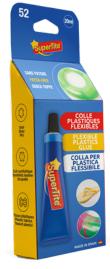

#### **Flexible Plastics Glue Transparent**

Skay, synthetic leather, plastic fabrics. Quick, strong, reliable bonding.

| Code   | Description                  | N° Inner | N° Master |
|--------|------------------------------|----------|-----------|
| 2452XS | Flexible plastics Glue, 20ml | 24       | 144       |