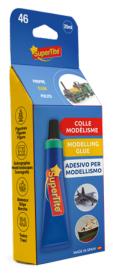

#### Modelling Glue Clean

Figures, model landscapes ships & trains. Clean, perfect joints for polystyrene and hard plastics.

| Code   | Description          | N° Inner | N° Master |
|--------|----------------------|----------|-----------|
| 2446XS | Modelling Glue, 20ml | 24       | 144       |