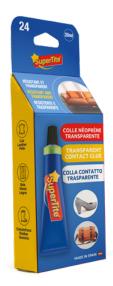

#### Transparent Contact Glue Leather, wood, rubber...

Quick, strong, reliable bonding with a transparent finish. Flexible and resistant to vibrations. Ideal for reparing bags, shoes, etc.

| Code   | Description                    | N° Inner | N° Master |
|--------|--------------------------------|----------|-----------|
| 2424XS | Transparent Contact Glue, 20ml | 24       | 144       |